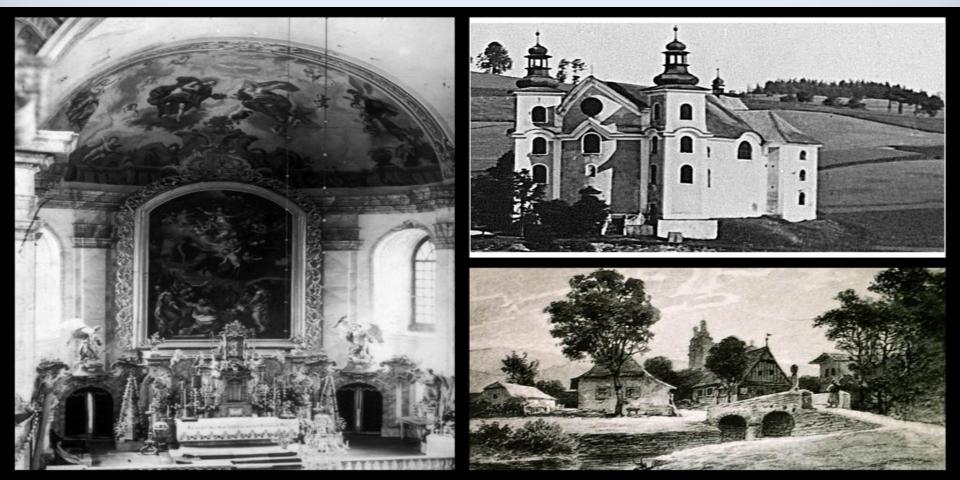

#### The original form of Neratov church

 Neratov is very well known for his church. It used to be an important pilgrimage site. This church burned out after the 2nd world war.