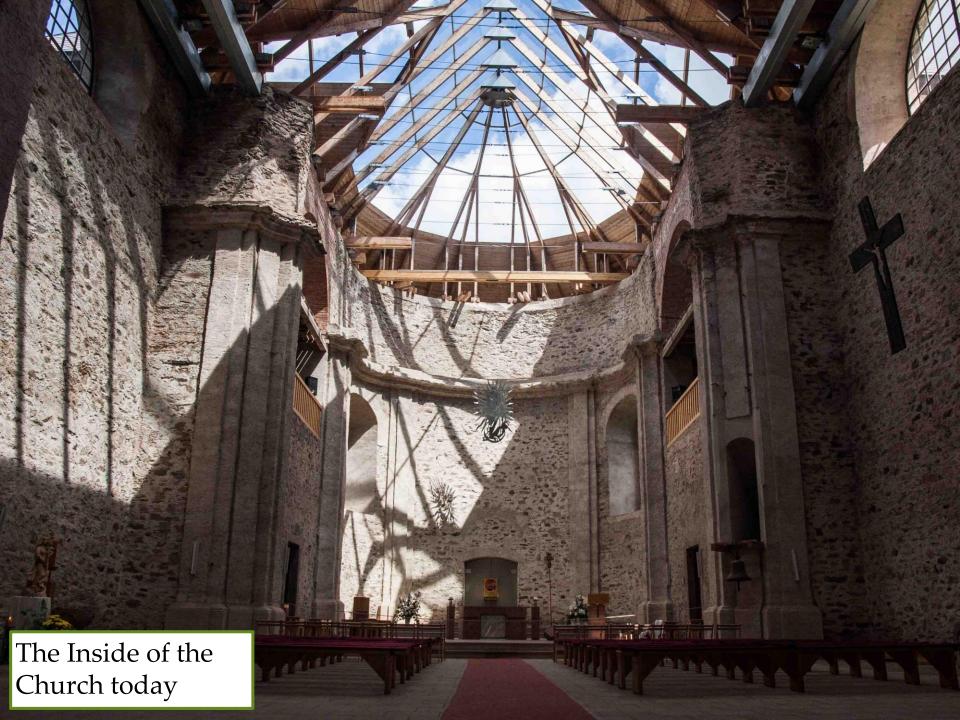

#### "Dying" church after fire

The outside of the Church today

#### • What we did in the last 26 years

- After the 2nd world war only two people were living in Neratov now there are about 60 inhabitants
- The church was repaired and pilgrimage tradition was renewed
- We have created facilities for people with disabilities such as protective housing and protective workshops
- We have special school for children with disabilities (mainly metal)
- The development of social business and agriculture one of the largest employers in the region