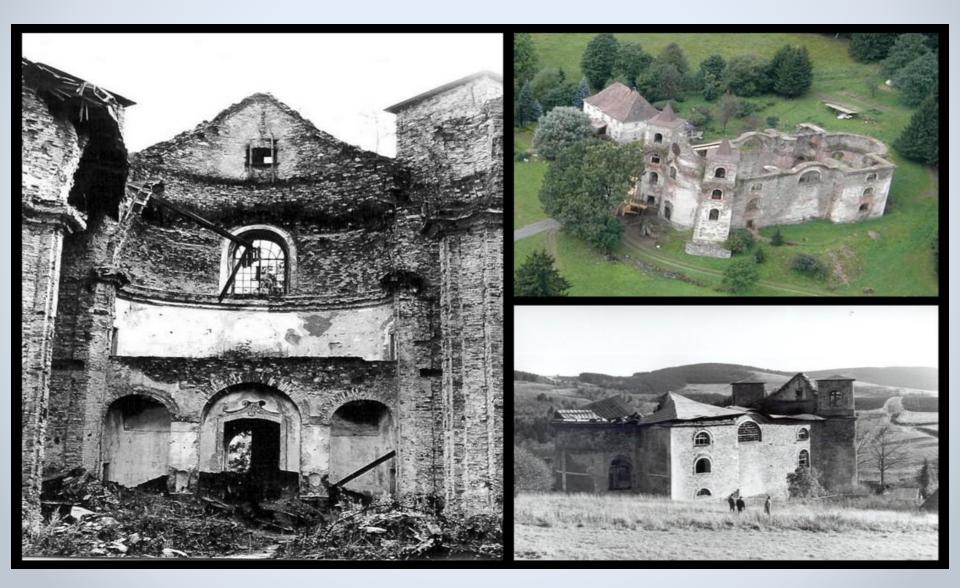

# Sdružení Neratov help for handicap people

www.neratov.cz

#### Who we are?



- Association was established in 1992
- Our mission and vision
  - Together with disabled people we have repaired the damaged village and repaired the local church
  - Provide homes for disabled people and give them a job
- Where we are?
  - Neratov v O.h. Bartošovice v O.h., Žamberk, Králíky
  - We have 250 employees, of whom 190 employees are disabled

#### The original form of Neratov church

 Neratov is very well known for his church. It used to be an important pilgrimage site. This church burned out after the 2nd world war.



#### "Dying" church after fire





The outside of the Church today

### **Our successes**



#### • What we did in the last 26 years

- After the 2nd world war only two people were living in Neratov now there are about 60 inhabitants
- The church was repaired and pilgrimage tradition was renewed
- We have created facilities for people with disabilities such as protective housing and protective workshops
- We have special school for children with disabilities (mainly metal)
- The development of social business and agriculture one of the largest employers in the region



## Our future plans



- Development social business and agriculture
- Build social Housing for seniors
- Create therapeutic workshop
- Education our employees and clients
- International cooperation



# Thank you for your attention